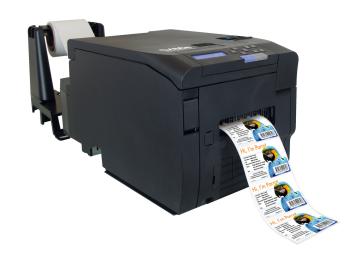

## DTM CX86e Colour Tag Printer

The fast and compact printing solution for production, POS and POI applications

The DTM CX86e is the world's smallest LED dry toner colour label printer and helps companies to produce versatile and professional colour labels and tags that maximize advertising impact vs. standard black and white thermal prints.

Whether they are vouchers, coupons, value-added receipts, ID tags with photos, visitor badges, price and promotion stickers, pasted labels, sleeves, loop ribbons or labels for cardboards and boxes, the DTM CX86e makes it fast and easy to print high-quality full-colour labels and tags for signage and product identification that will attract customer attention and increase sales.