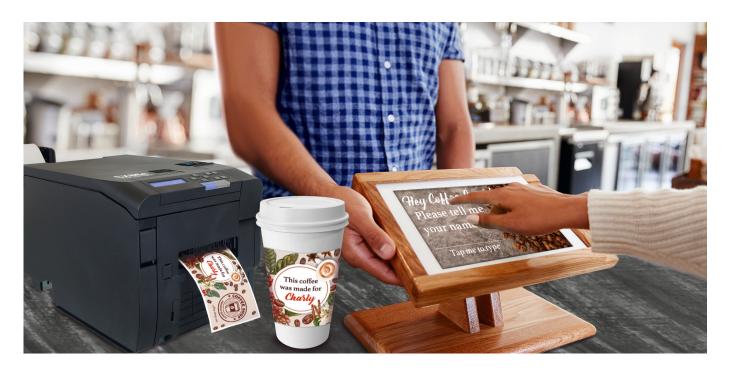

Whether they are vouchers, coupons, value-added receipts, ID tags with photos, visitor badges, price and promotion stickers, pasted labels, sleeves, loop ribbons or labels for cardboards and boxes, the DTM CX86e makes it fast and easy to print high-quality full-colour labels and tags for signage and product identification that will attract customer attention and increase sales.

Due the compact size the CX86e is ready to use everywhere and easy to transport. It can be used in a variety of ways, including personalisation. Take your advertising campaigns, stalls and fairs to a new level by enabling customers to add personalisation on-site.